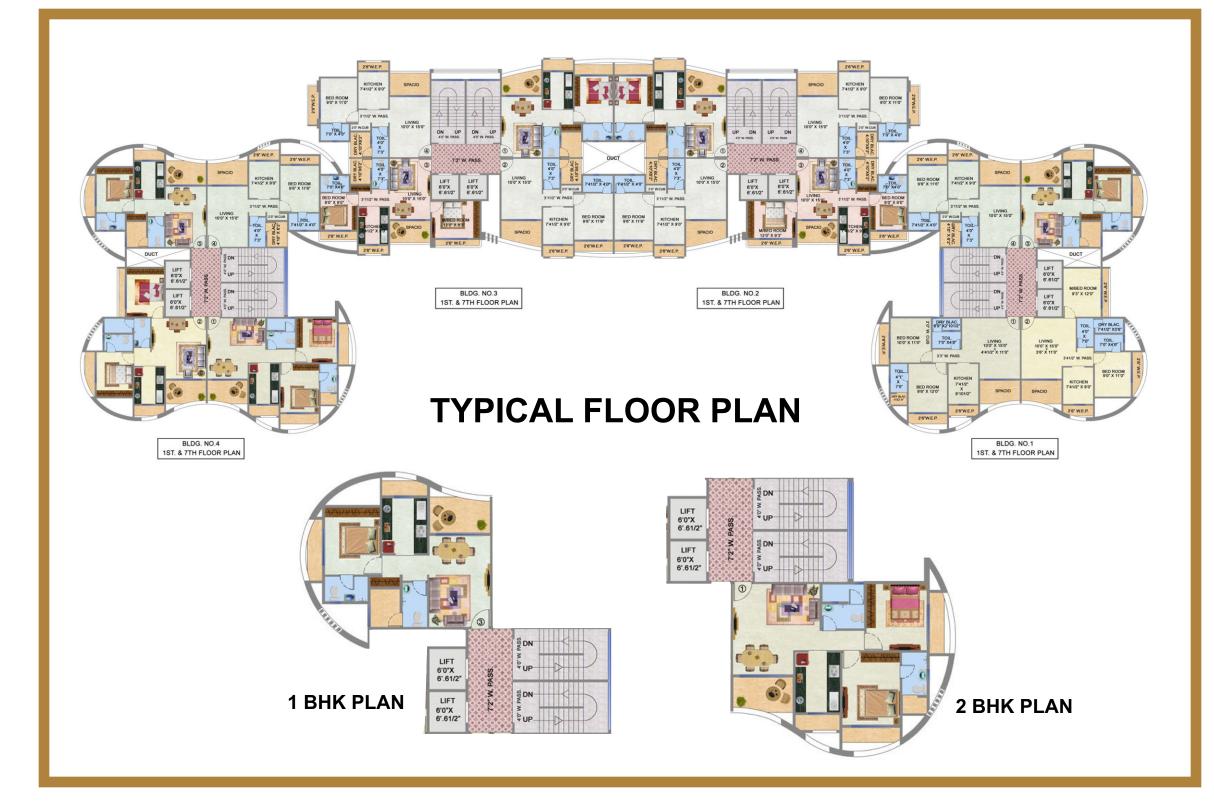

- Stilt + 13 Storey = 4 Towers
- Stilt + 7 Storey = 2 Towers
- 1 & 2 BHK Terrace Flats
- Intercom connection
- Concealed electric wiring
- Intercom for Security

- **Black Granites platform in kitchen with S.S. sink & full height tiles dado**
- Low level anodize coated sliding window in all rooms
- Quality loft tank with concealed connection in common toilet
- Premium quality fixtures in all toilets with concealed plumbing
- Generators for lift, pump, staircase & surrounding lights
- External waterproof water resistance apex paint & internal emulsion paint
- Easily Connected to all nodes of Kalyan City