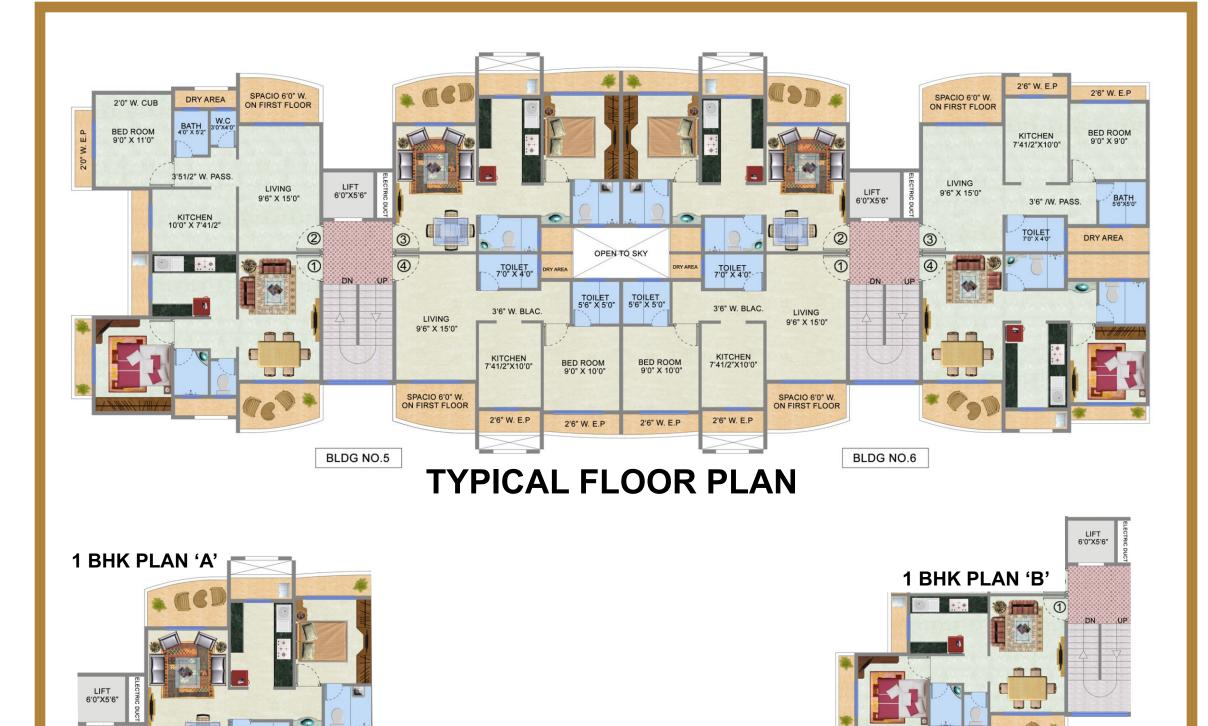

- Stilt + 13 Storey = 4 Towers
- Stilt + 7 Storey = 2 Towers
- 1 & 2 BHK Terrace Flats
- Intercom connection
- Concealed electric wiring
- Intercom for Security

- **Black Granites platform in kitchen with S.S. sink & full height tiles dado**
- Low level anodize coated sliding window in all rooms
- Quality loft tank with concealed connection in common toilet
- Premium quality fixtures in all toilets with concealed plumbing
- Generators for lift, pump, staircase & surrounding lights
- External waterproof water resistance apex paint & internal emulsion paint
- Easily Connected to all nodes of Kalyan City