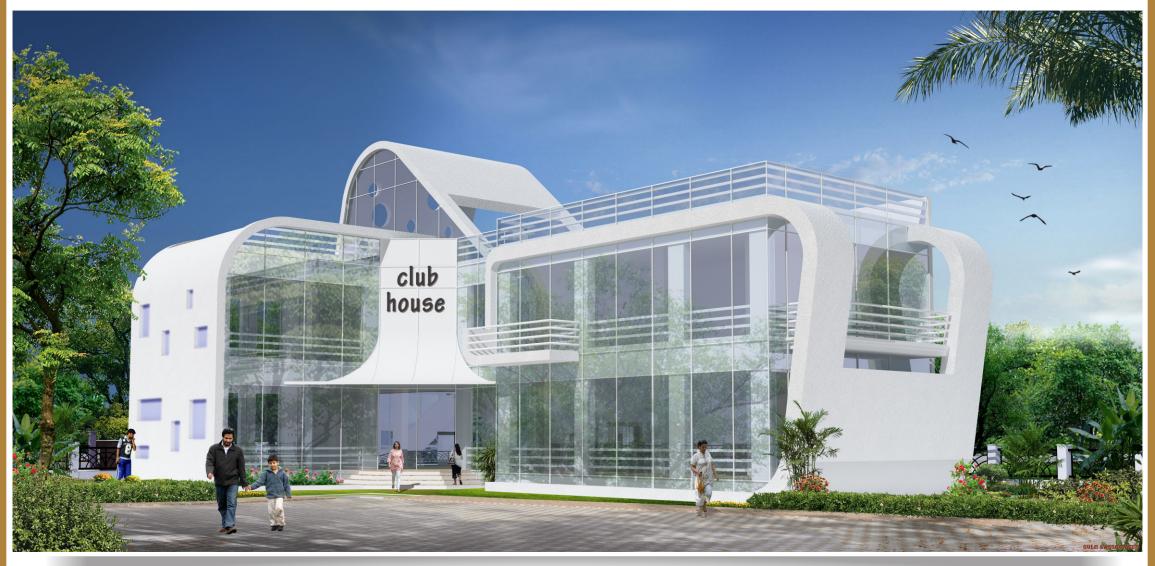

Amrut Pearl, the new lifestyle, luxurious, project of Mehta Group in the heart of Kalyan City, stands tall when it comes to offering you all these attributes

Located just 2.5 Kilometers from Kalyan Station, one of the most developed central suburb, Amrut Pearl offers luxury living solution with all amenities making it precious for you like a Pearl

- Stilt + 13 Storey = 4 Towers
- Stilt + 7 Storey = 2 Towers
- 1 & 2 BHK Terrace Flats
- Intercom connection
- Concealed electric wiring
- Intercom for Security

- **Black Granites platform in kitchen with S.S. sink & full height tiles dado**
- Low level anodize coated sliding window in all rooms
- Quality loft tank with concealed connection in common toilet
- Premium quality fixtures in all toilets with concealed plumbing
- Generators for lift, pump, staircase & surrounding lights
- External waterproof water resistance apex paint & internal emulsion paint
- Easily Connected to all nodes of Kalyan City