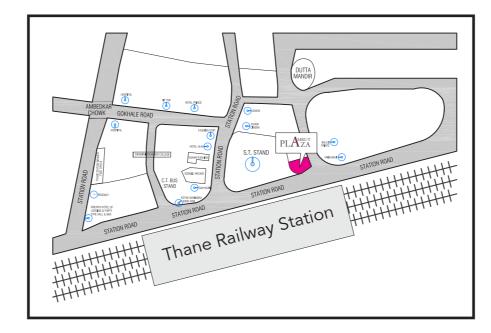

#### LOCATION: RIGHT OPP. THANE STATION

Building is situated right in front of Thane Station. One of the most important station on Central Railway.

#### CONNECTIVITY

Just one minute walk from Thane Station, project is well connected by trains and also by road to Central, Westernand even Harbour Mumbai

#### SITE ADDRESS

Amrut Plaza, Near S.T. depot, opp. Thane Railway station, Thane (west)

DEVELOPERS

Shree Ram Builders

ARCHITECT

Joshi Deshaware &

e &

R.C. Tipnis