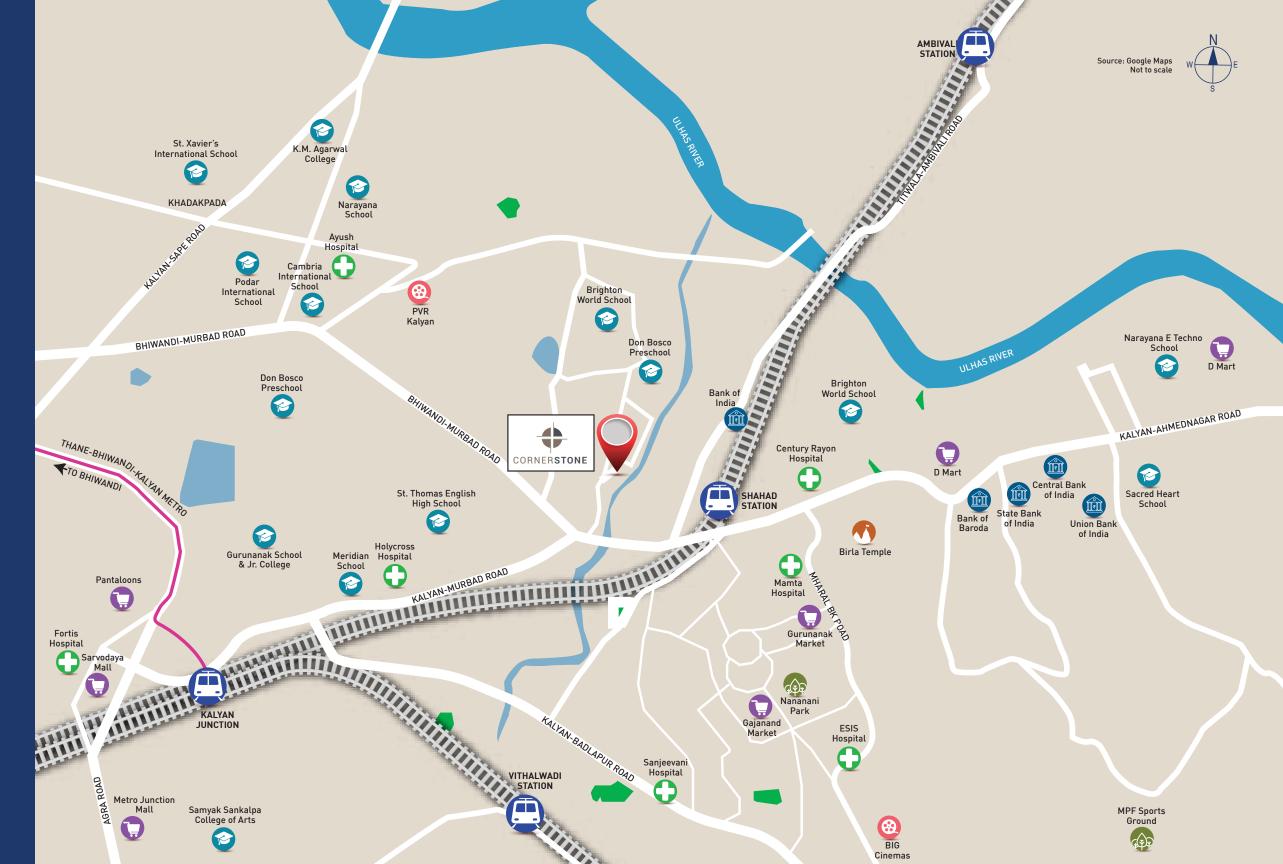

### TIMELESS LOCATION, TIMELESS CONNECTIVITY.

#### KALYAN METRO LINE

Metro Line 5 - Thane - Bhiwandi - Kalyan Metro Line 12 - Kalyan - Taloja.

### 6 LANE THANE - DOMBIVALI LINK ROAD

set to decrease the travel time.

### 26 KMS. LONG KALYAN **DOMBIVALI RING - ROAD**

Kalyan, Ambivli and Titwala in close proximity to Samruddhi Mahamarg.

#### AIROLI - KALYAN FREEWAY

The six-lane Thane - Dombivali Link Road The 26 kms. Ring Road planned by The freeway connector links Kalyan Dombivali to the IT hub of Airoli thereby increasing commuting convenience for IT

NAGPUR MUMBAI SAMRUDDHI MAHAMARG | VIRAR ALIBAUG MULTIMODAL CORRIDOR