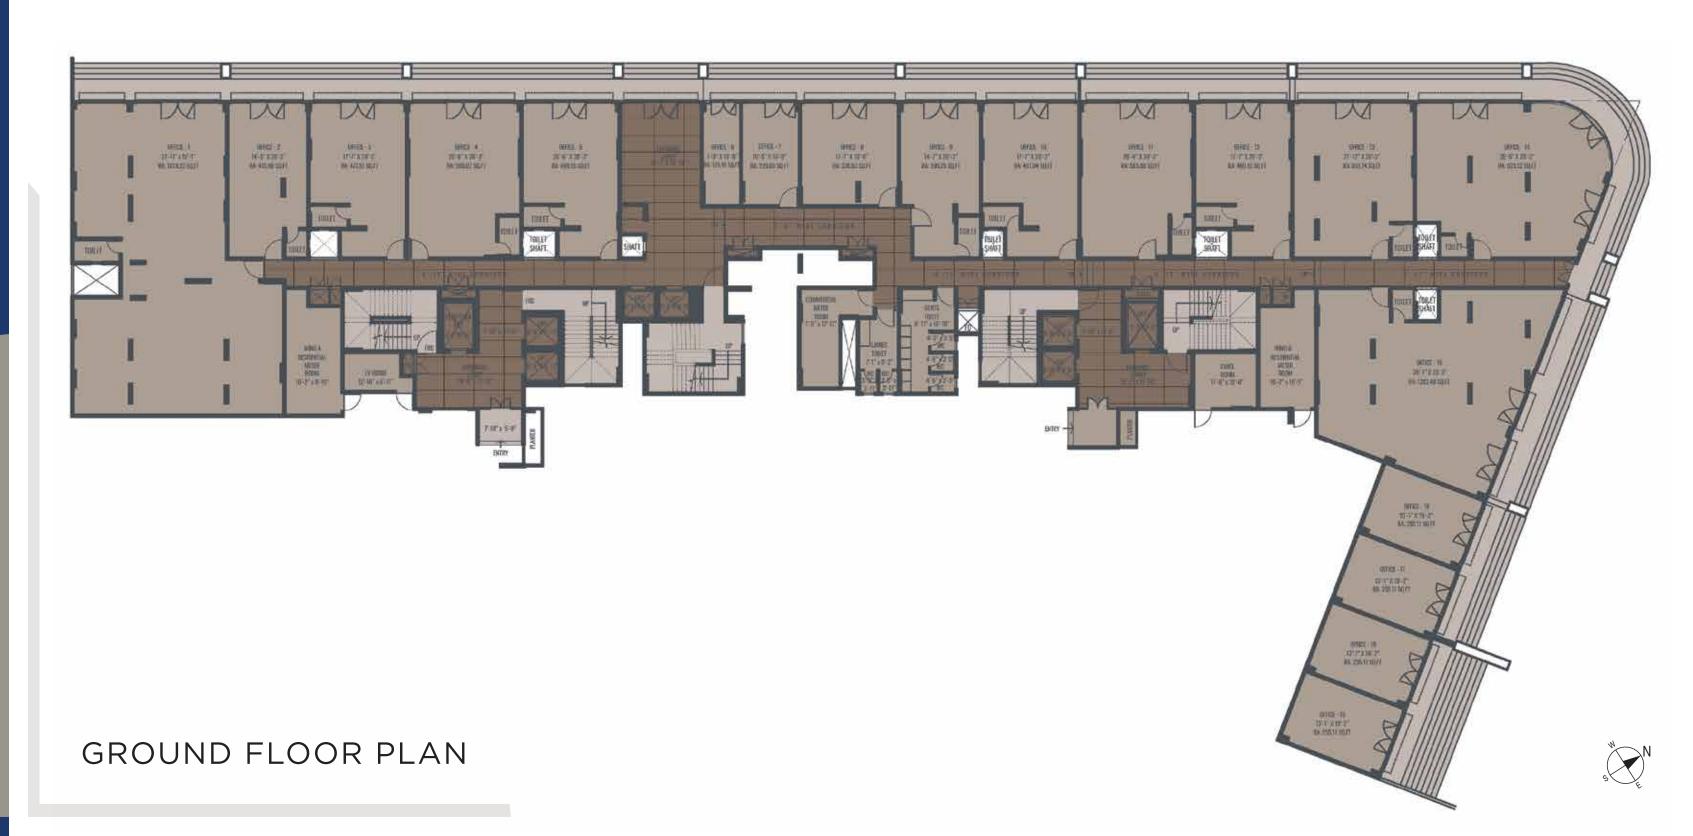

## TIMELESS RETAIL SPACES

The ground floor of Cornerstone Kalyan houses a large retail facility. Retail brands and shops have this timeless opportunity to establish themselves in Yogi Dham by establishing their stores at these facilities.

## TIMELESS COMMERCIAL SPACES

Commercial spaces in Cornerstone Kalyan are spread across two floors. There are offices with multiple plans making it suitable for all types of businesses.

FIRST FLOOR PLAN