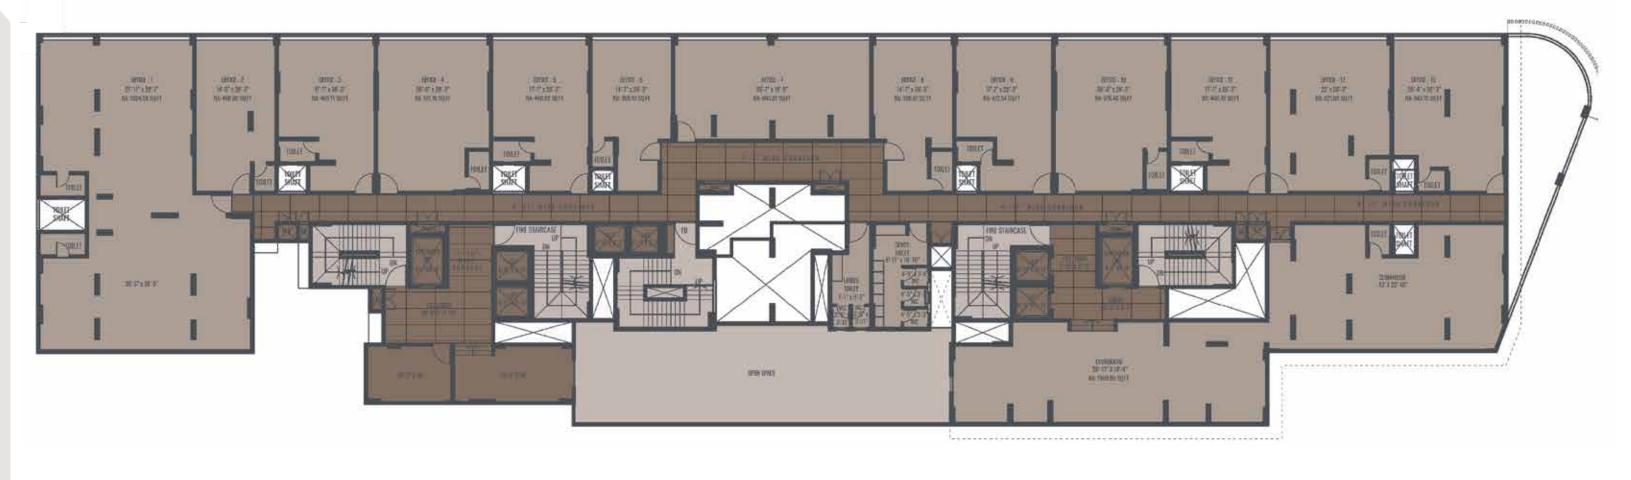

## TIMELESS COMMERCIAL SPACES

Commercial spaces in Cornerstone Kalyan are spread across two floors. There are offices with multiple plans making it suitable for all types of businesses.

FIRST FLOOR PLAN

## TIMELESS COMMERCIAL SPACES