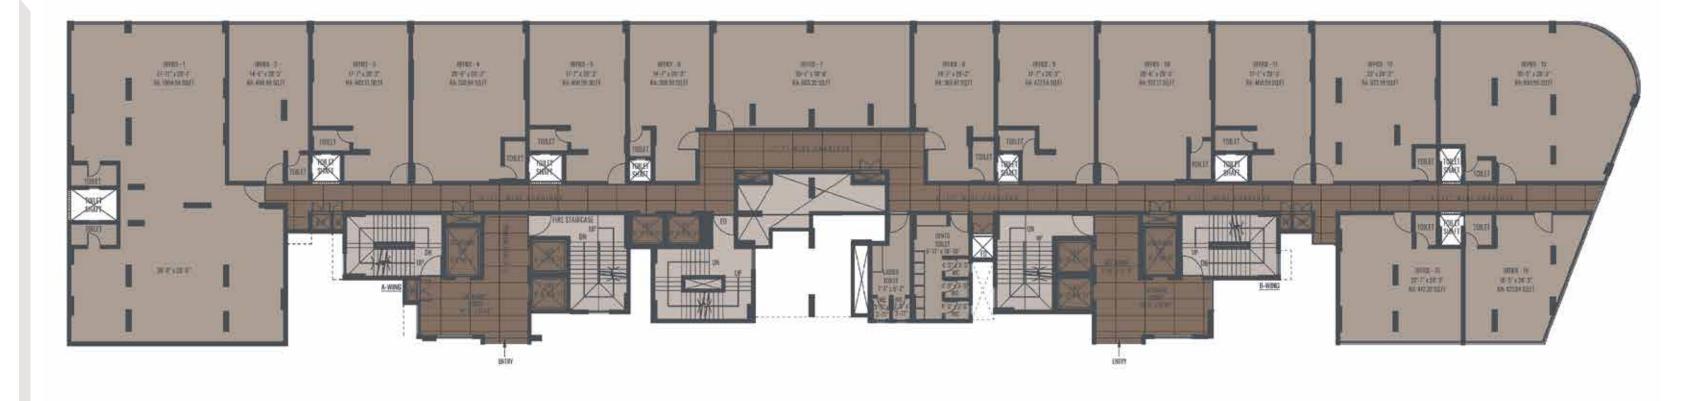

## TIMELESS COMMERCIAL SPACES

Commercial spaces in Cornerstone Kalyan are spread across two floors. There are offices with multiple plans making it suitable for all types of businesses.

FIRST FLOOR PLAN

## TIMELESS COMMERCIAL SPACES