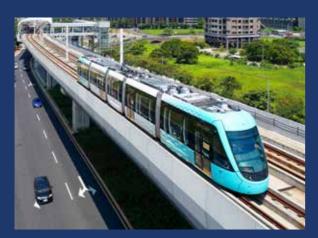

### KALYAN METRO LINE

Metro Line 5 - Thane - Bhiwandi - Kalyan Metro Line 12 - Kalyan - Taloja.