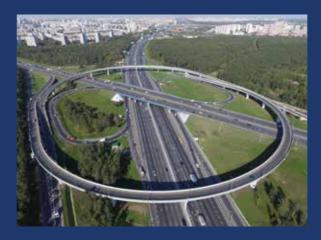

### 26 KMS. LONG KALYAN - DOMBIVALI RING - ROAD

The 26 kms. Ring Road planned by MMRDA will pass through Dombivali, Kalyan, Ambivli and Titwala in close proximity to Samruddhi Mahamarg.