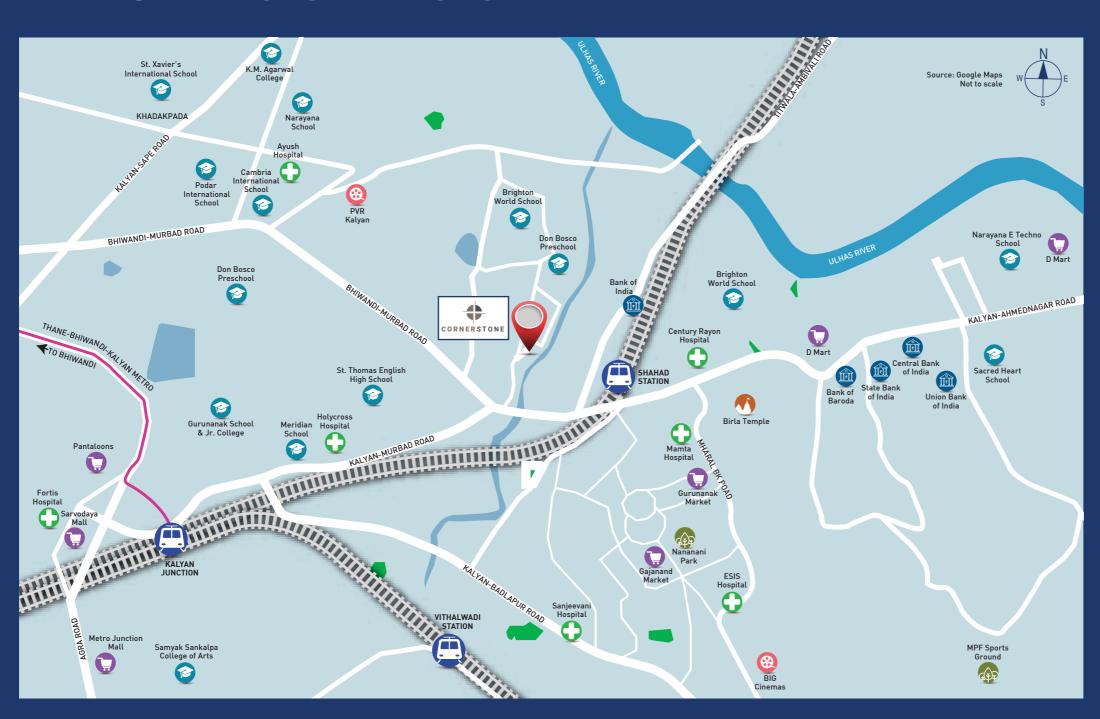

### **SCHOOLS & COLLEGES**

| 5 mins  | DON BOSCO           |
|---------|---------------------|
| 7 mins. | BIRLA COLLEGE       |
| 10 mins | BIRLA SCHOOL        |
| 10 min  | SACRED HEART SCHOOL |

### **HOSPITALS**

| 7 mins | YASHODHAN HOSPITAL                   |
|--------|--------------------------------------|
| 7 mins | SIDDHIVINAYAK<br>SPECIALITY HOSPITAL |
| 7 mins | SANJEEVANI HOSPITAL                  |

### **SHOPPING MALLS**

| RELIANCE DIGITAL MALL | 10 | mins |
|-----------------------|----|------|
| CROMA ELECTRONIC MALL | 12 | mins |
| VIJAY SALES           | 15 | mins |

### **RESTAURANTS**

| PIZZA HUT 7 i  | mins. |
|----------------|-------|
| DOMINO'S 7 i   | mins. |
| Mc DONALD'S 12 | mins  |

### TRANSIT STATIONS

| SHAHAD STATION | 5 mins. |
|----------------|---------|
| KALYAN STATION | 10 mins |