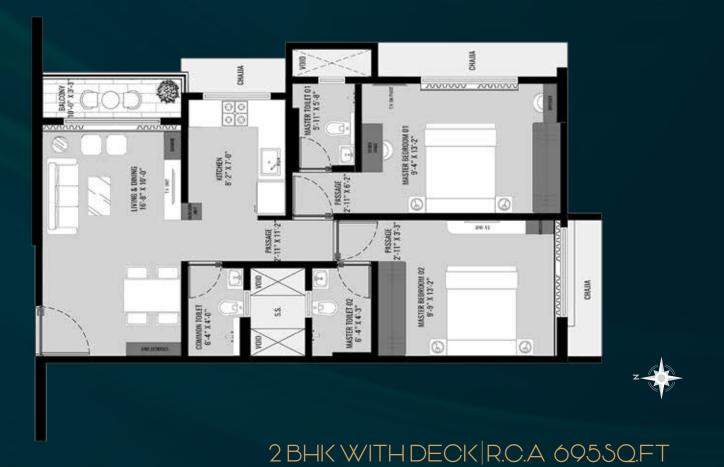

dern opulence and understated tranquillity. Complete with high-quality finishes and carefully chosen materials, the lobby allows you to boast about the building that you will be glad to call home. Carefully designed for not just luxury but also convenience, the lobby includes a comfortable seating section for you and your guests to lounge in. In addition, any one of its 2 fast lifts can swiftly take you up to the comfort of your home.









SKYPODIUMPLAN



### BUILDING AMENITIES, ADDING MORE TO YOUR HOME

#### SKYPODIUM



Deck



Jogging Track



Stage



Lawn



Outdoor Seating Area



Mini Amphitheater



Kids' Play Area

-----

#### ROOFTOP



Yoga Garden



Cafe



Walkway



Aromatic Garden



AGRAND FIRST IMPRESSION.









#### TYPICAL FLOOR PLAN







1BHK|R.C.A 435 SQ.FT









ROOFTOPPLAN







## CONVENIENCE.

#### **ROAD CONNECTIVITY:**

Malad - 13 mins Andheri - 22 mins Kandivali- 18 mins International Airport - 20mins Weh - 5 mins SV road - 10 mins Link Road - 15 mins Ram mandir - 10mins

#### CINEMAS:

Mukta A2 cinemas - 8 min

#### SCHOOL AND COLLEGES:

Gokuldham High School - 15 min Yashodhan High School - 15 min Ryan International School - 20 min

#### **SUPERMARKETS**

Nesco Exhibition Centre -10 mins Inorbit mall - 15 min Hyper city mall - 15 min Oberoi mall - 10 min Hub mall - 5 min

#### **HOSPITALS:**

Vishwa Kripa Hospital - 10 min

#### TRANSIT STATIONS:

Goregaon WEH metro station - 10 min Ram Mandir station - 11 min

# COMEJOIN OURFAMILY.



#### OURPROMISE

#### GETTING TO KNOW EACH OF OUR **CUSTOMERS PERSONALLY**

We want to treat peo