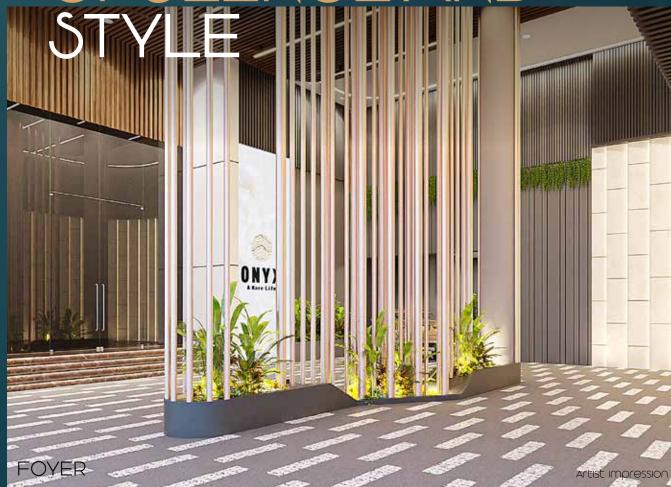

**FOYER:** On entering the building, you will find yourself being greeted by an expansive, double-height foyer. Standing at a height of 28ft, the foyer is the building's main pick-up/drop-off point. Well-lit and grand, Onyx is designed to create extravagance.

LOBBY: The Onyx lobby is a perfect blend of modern opulence and understated tranquillity. Complete with high-quality finishes and carefully chosen materials, the lobby allows you to boast about the building that you will be glad to call home. Carefully designed for not just luxury but also convenience, the lobby includes a comfortable seating section for you and your guests to lounge in. In addition, any one of its 2 fast lifts can swiftly take you up to the comfort of your home.