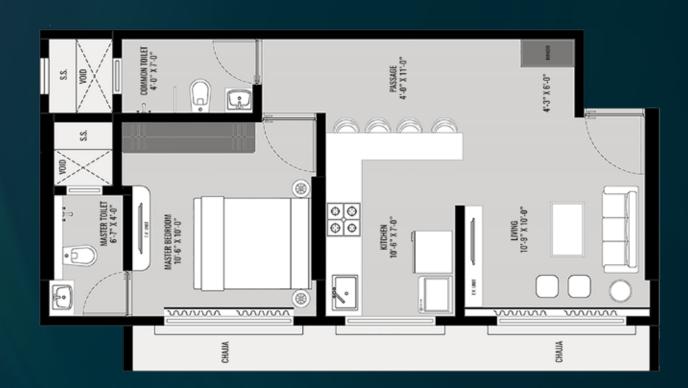

is a perfect blend of modern opulence and understated tranquillity. Complete with high-quality finishes and carefully chosen materials, the lobby allows you to boast about the building that you will be glad to call home. Carefully designed for not just luxury but also convenience, the lobby includes a comfortable seating section for you and your guests to lounge in. In addition, any one of its 2 fast lifts can swiftly take you up to the comfort of your home.









SKYPODIUMPLAN



### BUILDING AMENITIES, ADDING MORE TO YOUR HOME

#### SKYPODIUM



Deck



Jogging Track



Stage



Lawn



Outdoor Seating Area



Mini Amphitheater



Kids' Play Area

-----

#### ROOFTOP



Yoga Garden



Cafe



Walkway



Aromatic Garden



AGRAND FIRST IMPRESSION.









#### TYPICAL FLOOR PLAN







1BHK|R.C.A 435 SQ.FT









ROOFTOPPLAN







## CONVENIENCE.

#### **ROAD CONNECTIVITY:**

Malad - 13 mins Andheri - 22 mins Kandivali- 18 mins International Airport - 20mins Weh - 5 mins SV road - 10 mins Link Road - 15 mins Ram mandir - 10mins

#### CINEMAS:

Mukta A2 cinemas - 8 min

#### SCHOOL AND COLLEGES:

Gokuldham High School - 15 min Yashodhan High School - 15 min Ryan International School - 20 min

#### **SUPERMARKETS**

Nesco Exhibition Centre -10 mins Inorbit mall - 15 min Hyper city mall - 15 min Oberoi mall - 10 min Hub mall - 5 min

#### **HOSPITALS:**

Vishwa Kripa Hospital - 10 min

#### TRANSIT STATIONS:

Goregaon WEH metro station - 10 min Ram Mandir station - 11 min

# COMEJOIN OURFAMILY.



#### OURPROMISE

#### GETTING TO KNOW EACH OF OUR **CUSTOMERS PERSONALLY