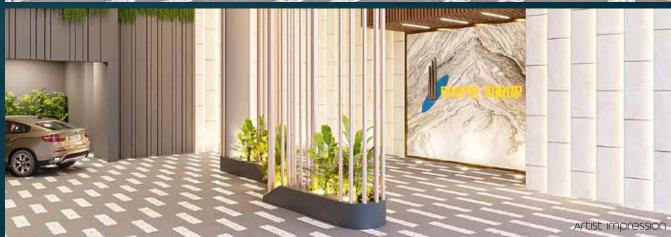

#### THOUGHTFUL PLANNING AND EXECUTION

Return home in style every single day, as you're greeted by a 23ft wide, two-way gate at the entrance of Onyx. This leads up to the intentionally designed double-heighted foyer, which adds to the grandeur of the building and makes you feel proud to call Onyx your home. The ground floor also includes commercial spaces that are facing the road, which come with their own exclusive lobby. This ensures that there is a clear separation of the residential and commercial spaces, and maintains the privacy of both.

**FOYER:** On entering the building, you will find yourself being greeted by an expansive, double-height foyer. Standing at a height of 28ft, the foyer is the building's main pick-up/drop-off point. Well-lit and grand, Onyx is designed to create extravagance.