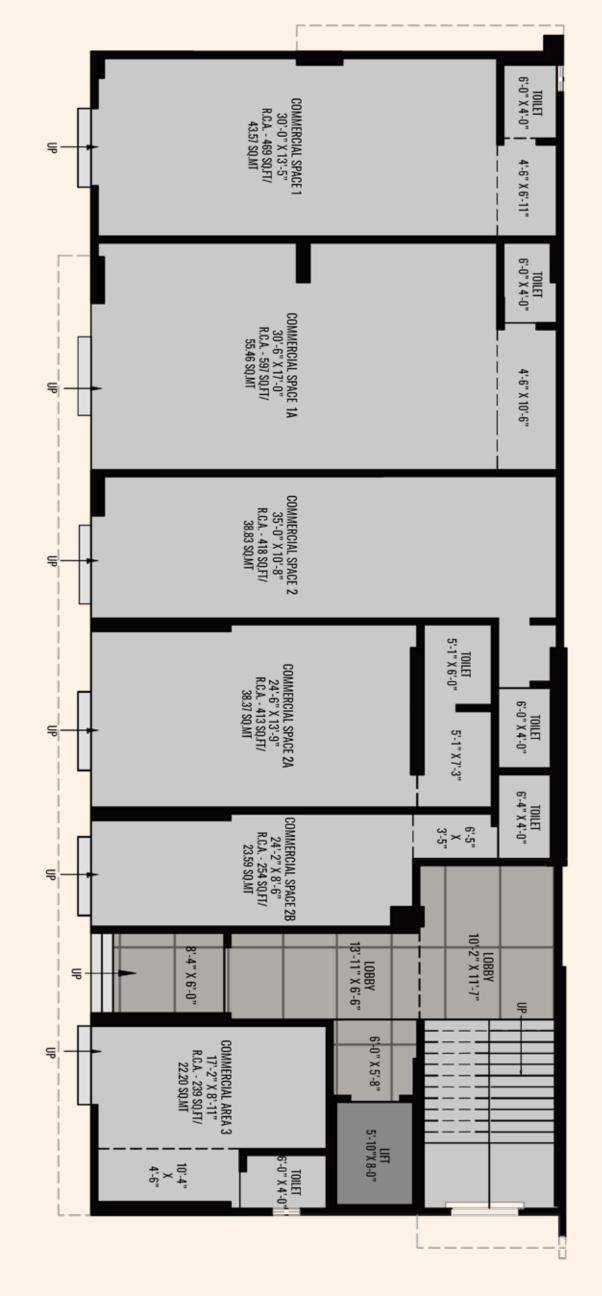

GROUND FLOOR PLAN

#### THOUGHTFUL PLANNING AND EXECUTION

Return home in style every single day, as you're greeted by a 23ft wide, two-way gate at the entrance of Onyx. This leads up to the intentionally designed double-heighted foyer, which adds to the grandeur of the building and makes you feel proud to call Onyx your home. The ground floor also includes commercial spaces that are facing the road, which come with their own exclusive lobby. This ensures that there is a clear separation of the residential and commercial spaces, and maintains the privacy of both.