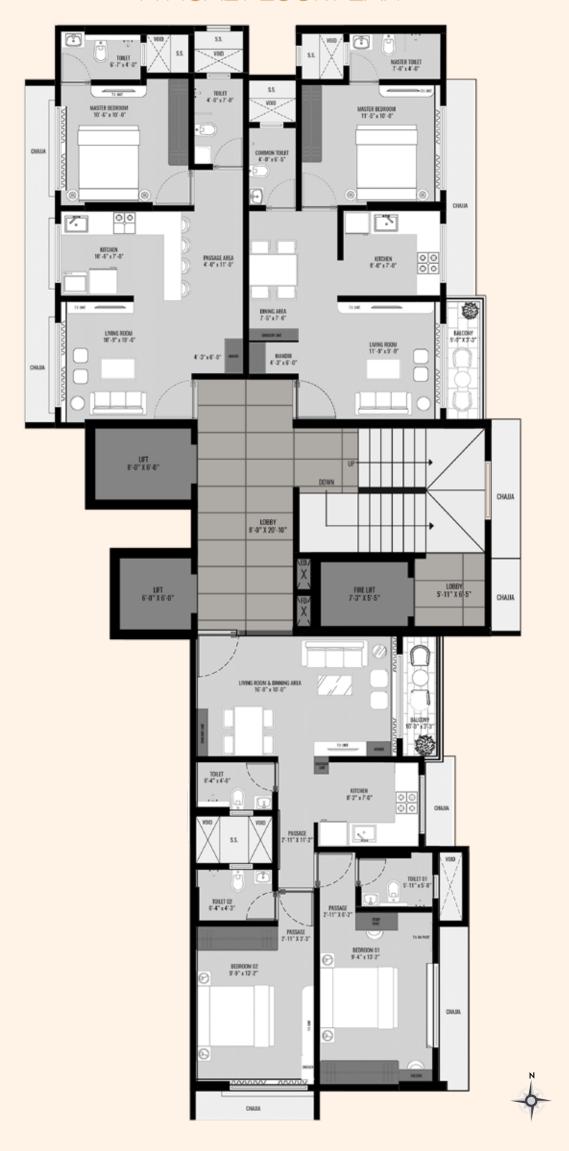

bby is a perfect blend of modern opulence and understated tranquillity. Complete with high-quality finishes and carefully chosen materials, the lobby allows you to boast about the building that you will be glad to call home. Carefully designed for not just luxury but also convenience, the lobby includes a comfortable seating section for you and your guests to lounge in. In addition, any one of its 2 fast lifts can swiftly take you up to the comfort of your home.









SKYPODIUMPLAN



### BUILDING AMENITIES, ADDING MORE TO YOUR HOME

#### SKYPODIUM



Deck



Jogging Track



Stage



Lawn



Outdoor Seating Area



Mini Amphitheater



Kids' Play Area

-----

#### ROOFTOP



Yoga Garden



Cafe



Walkway



Aromatic Garden



AGRAND FIRST IMPRESSION.









#### TYPICAL FLOOR PLAN







1BHK|R.C.A 435 SQ.FT









ROOFTOPPLAN







## CONVENIENCE.

#### **ROAD CONNECTIVITY:**

Malad - 13 mins Andheri - 22 mins Kandivali- 18 mins International Airport - 20mins Weh - 5 mins SV road - 10 mins Link Road - 15 mins Ram mandir - 10mins

#### CINEMAS:

Mukta A2 cinemas - 8 min

#### SCHOOL AND COLLEGES:

Gokuldham High School - 15 min Yashodhan High School - 15 min Ryan International School - 20 min

#### **SUPERMARKETS**

Nesco Exhibition Centre -10 mins Inorbit mall - 15 min Hyper city mall - 15 min Oberoi mall - 10 min Hub mall - 5 min

#### **HOSPITALS:**

Vishwa Kripa Hospital - 10 min

#### TRANSIT STATIONS:

Goregaon WEH metro station - 10 min Ram Mandir station - 11 min

# COMEJOIN OURFAMILY.



#### OURPROMISE

#### GETTING TO KNOW EACH OF OUR **CUSTOMERS PERSON