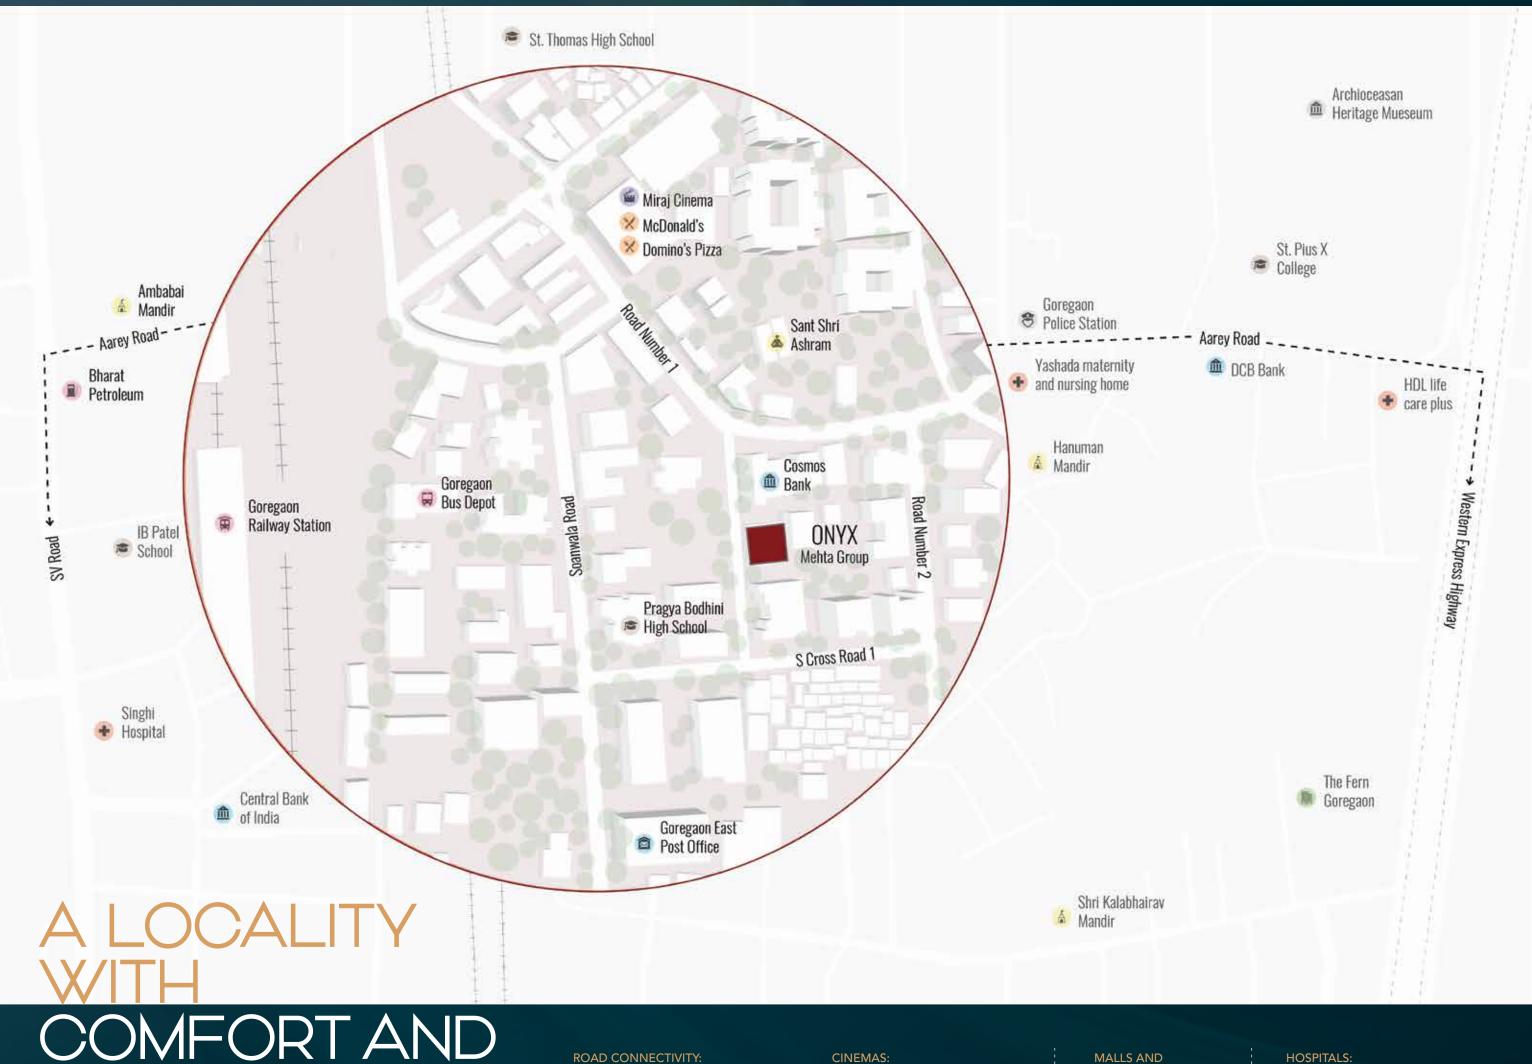

## CONVENIENCE.

#### **ROAD CONNECTIVITY:**

Malad - 13 mins Andheri - 22 mins Kandivali- 18 mins International Airport - 20mins Weh - 5 mins SV road - 10 mins Link Road - 15 mins Ram mandir - 10mins

#### CINEMAS:

Mukta A2 cinemas - 8 min

#### SCHOOL AND COLLEGES:

Gokuldham High School - 15 min Yashodhan High School - 15 min Ryan International School - 20 min

#### **SUPERMARKETS**

Nesco Exhibition Centre -10 mins Inorbit mall - 15 min Hyper city mall - 15 min Oberoi mall - 10 min Hub mall - 5 min

#### **HOSPITALS:**

Vishwa Kripa Hospital - 10 min

#### TRANSIT STATIONS:

Goregaon WEH metro station - 10 min Ram Mandir station - 11 min