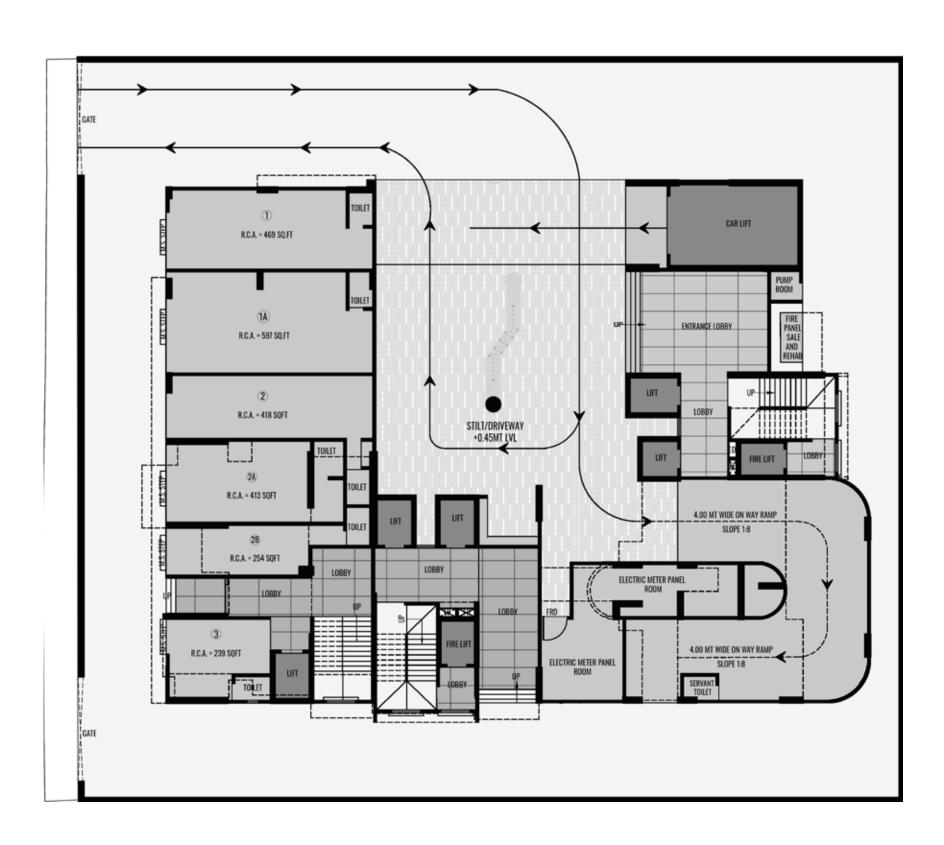

#### THOUGHTFUL PLANNING AND EXECUTION

Return home in style every single day, as you're greeted by a 23ft wide, two-way gate at the entrance of Onyx. This leads up to the intentionally designed double-heighted foyer, which adds to the grandeur of the building and makes you feel proud to call Onyx your home. The ground floor also includes commercial spaces that are facing the road, which come with their own exclusive lobby. This ensures that there is a clear separation of the residential and commercial spaces, and maintains the privacy of both.

GROUND FLOOR PLAN