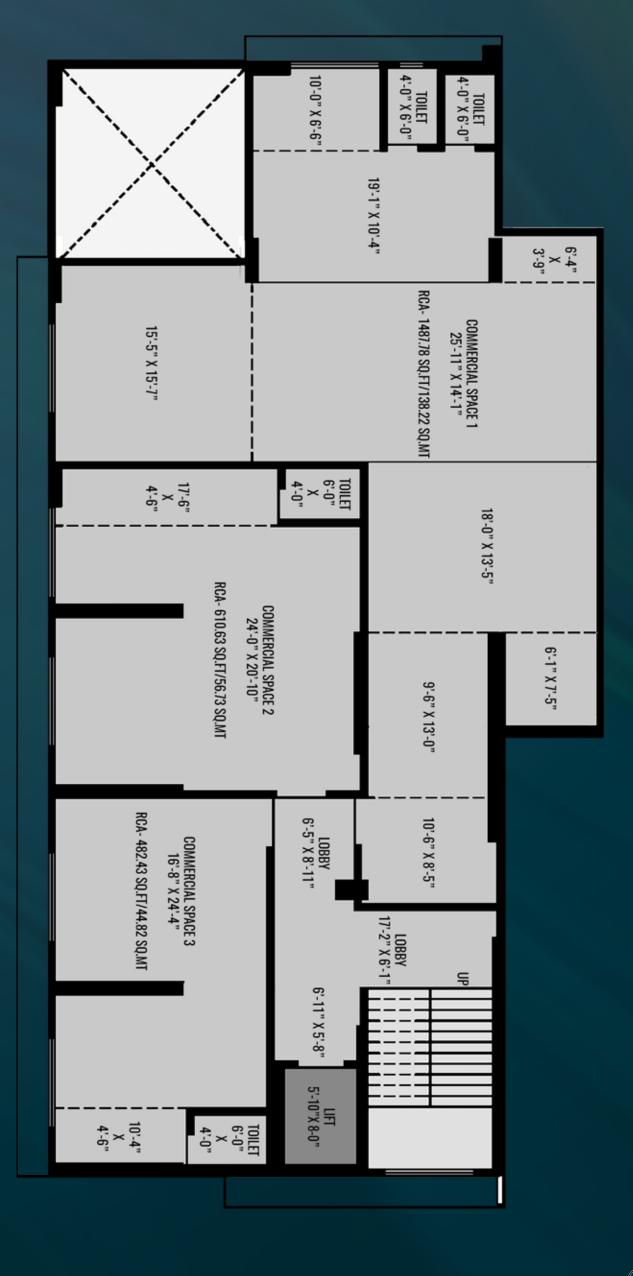

#### THOUGHTFUL PLANNING AND EXECUTION

Return home in style every single day, as you're greeted by a 23ft wide, two-way gate at the entrance of Onyx. This leads up to the intentionally designed double-heighted foyer, which adds to the grandeur of the building and makes you feel proud to call Onyx your home. The ground floor also includes commercial spaces that are facing the road, which come with their own exclusive lobby. This ensures that there is a clear separation of the residential and commercial spaces, and maintains the privacy of both.

GROUND FLOOR PLAN