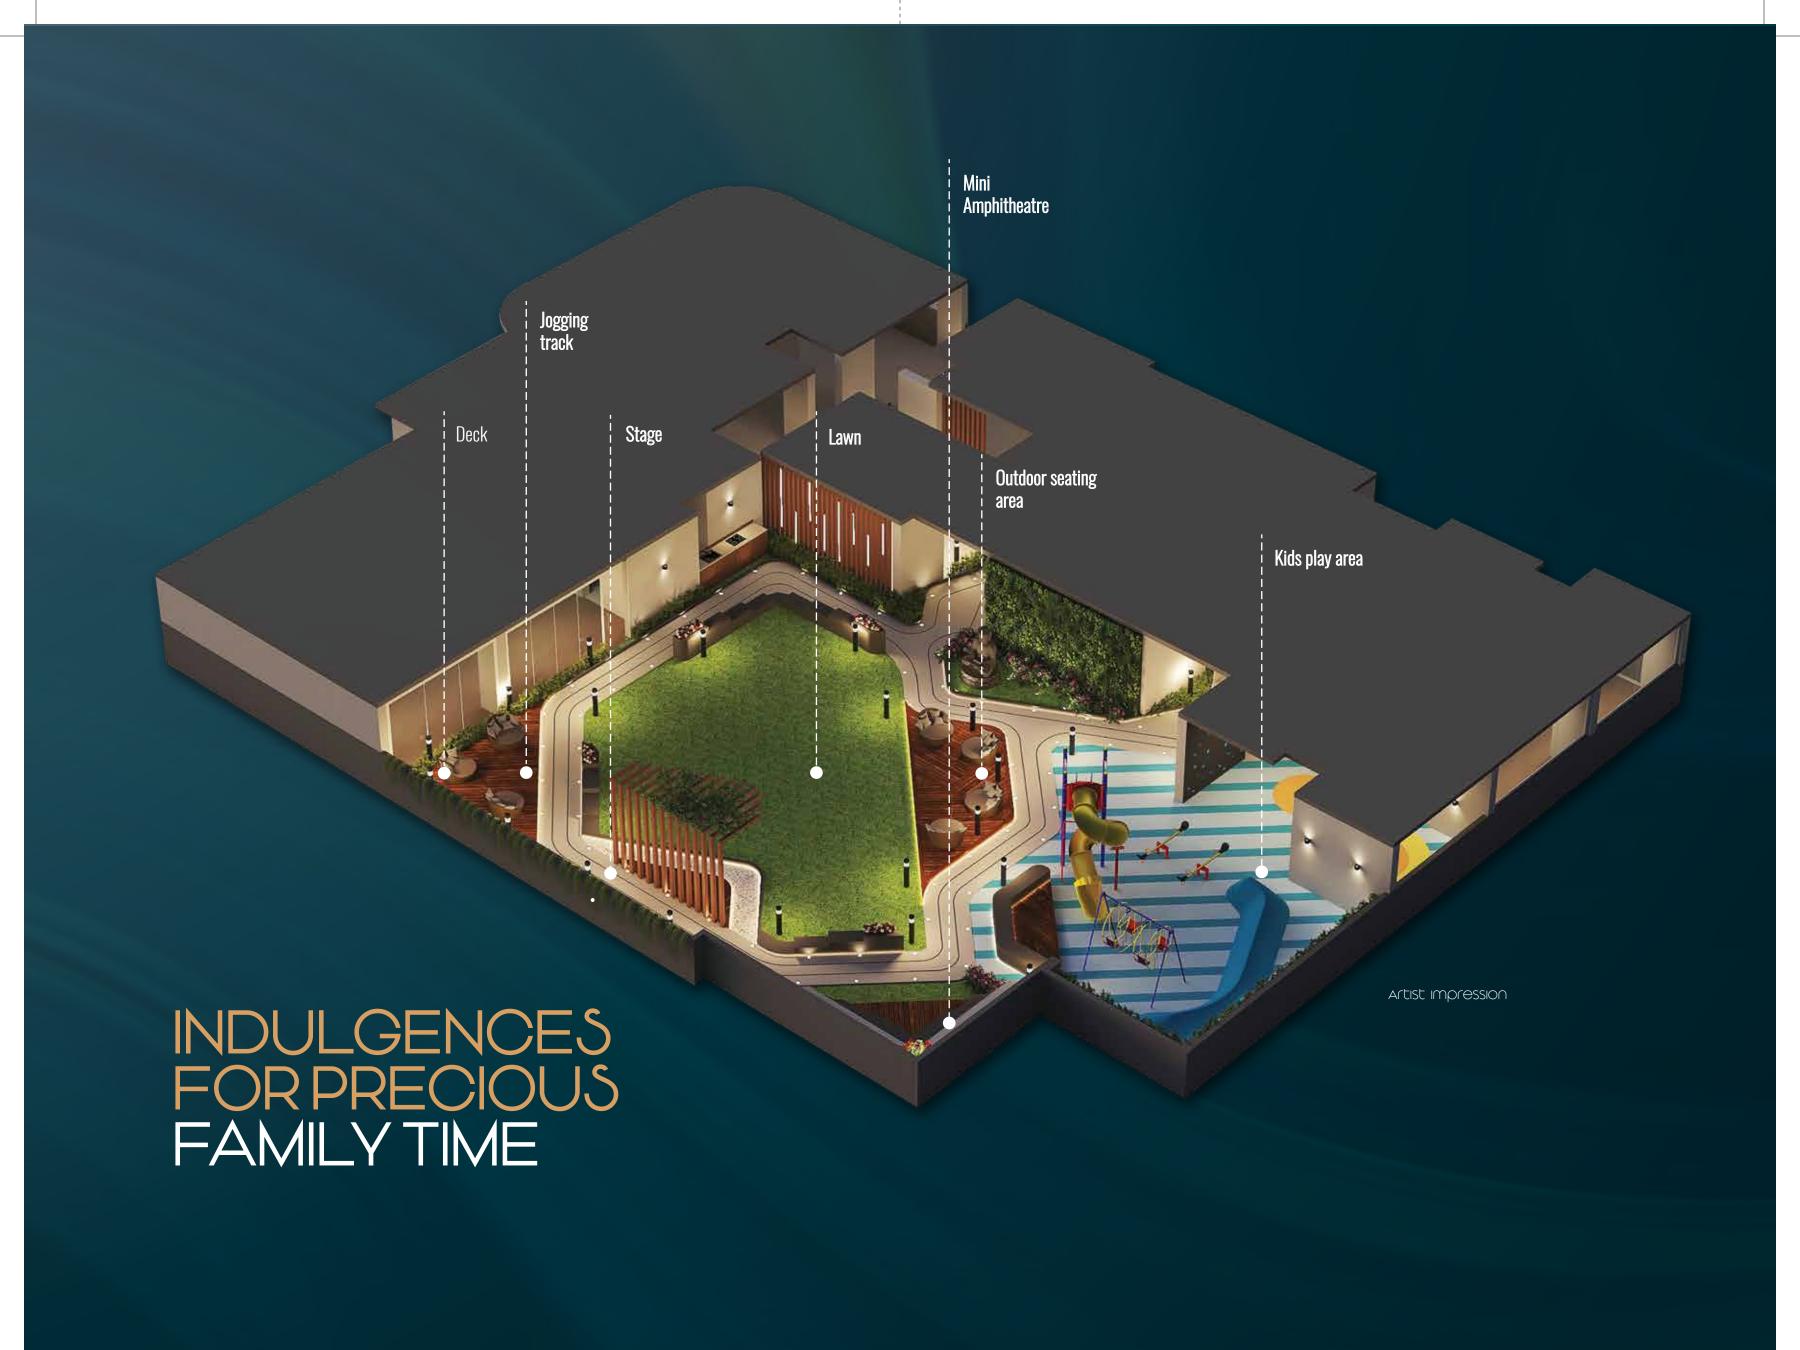

### BUILDING AMENITIES, ADDING MORE TO YOUR HOME

#### SKYPODIUM

Deck

Jogging Track

Stage

Lawn

Outdoor Seating Area

Mini Amphitheater

Kids' Play Area