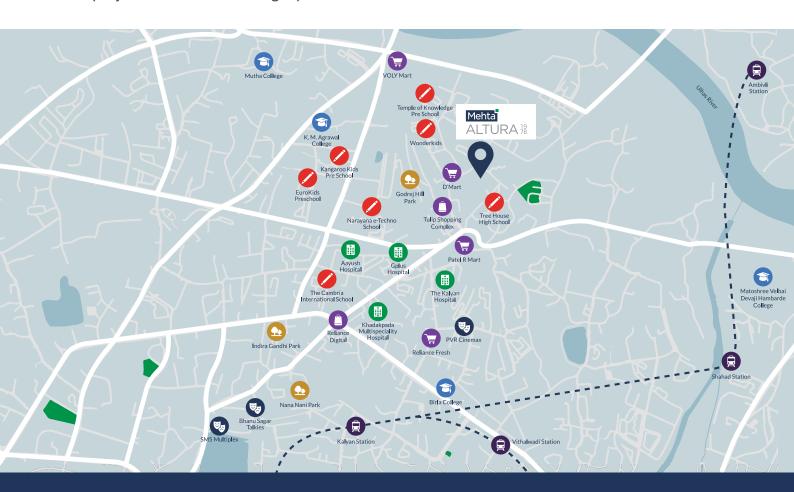

## **Our Kalyan Connection**

Mehta Group has a longstanding commitment to enhancing lifestyles through the creation of exceptional landmark projects. With over 90 buildings in the Kalyan area, including 40 in Yogidham and 14 in Amrut Dham, we have a solid track record of quality construction.

Kalyan is a prime choice for individuals seeking investment opportunities due to significant upcoming government development plans.

Our Kalyan journey began with our first project, Akash Ganga, delivered in 1988, and ever since, we have continued to craft iconic projects that define our legacy.